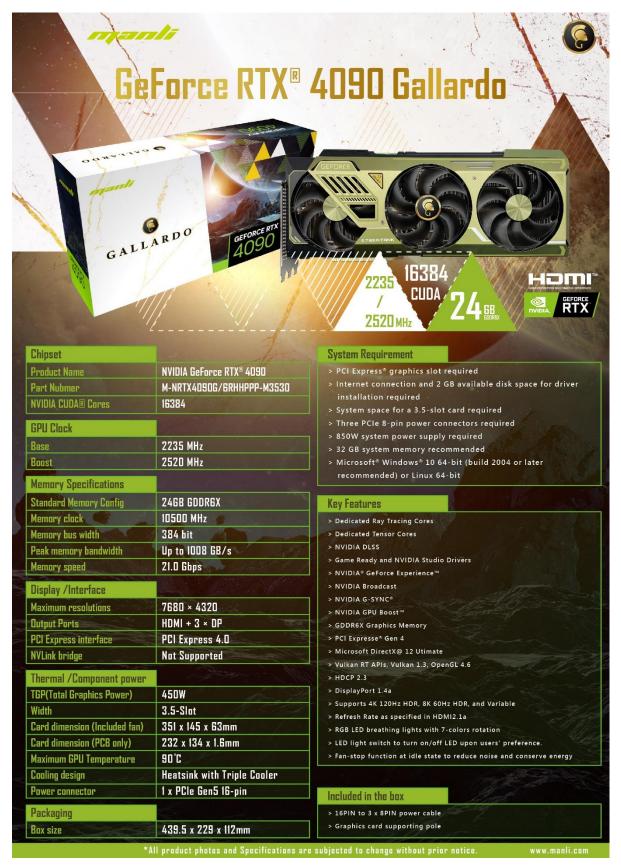

12<sup>th</sup> of Oct. 2022 – Manli Technology Group Limited is proud to announce the brand new 40 series graphics card, the Manli GeForce RTX 4090 Gallardo.

The GeForce RTX 4090 is the first GeForce graphics card based on the new Ada architecture. The core chipset of the GeForce RTX 4090 is AD102 GPU, which is the most powerful GPU of Ada architecture.

## **Increased Performance**

The GeForce RTX 4090 has 24GB of GDDR6X at 21Gbps, GPU boost clock up to 2520 MHz, 16,384 CUDA® cores. Building upon RTX, the AD102 features 3<sup>rd</sup> generation Ray Tracing Cores, 4<sup>th</sup> generation Tensor Cores, new DLSS 3 technology and streaming multiprocessors, it delivers 2-4x performance improvement over prior generation Ampere GPUs.

## Manli Design

The triple fan front plate of the Manli GeForce RTX 4090 features brushed green and clean lines. With 3 x 10cm patented fans, it has RGB lights that cycle through seven colors which can switch on or off upon your preference. The aluminum back plate lends structural rigidity to a 3.5-slot card. 8 copper composite heat pipes and segmented heat sink design help to effectively dissipate heat.